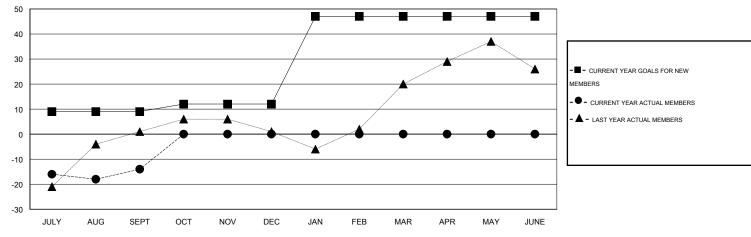

## GOALS AND ACTUAL MEMBERS CUMULATIVE

| DROPPED CLUBS: 0  DROPPED MEMBERS |    | 12 CLUBS OF 41 ADDED 1 OR MORE<br>NEW MEMBERS | GENDER DISTRIBU  MALE  FEMALE | TION<br>690 (57.36%)<br>513 (42.64%) |     |
|-----------------------------------|----|-----------------------------------------------|-------------------------------|--------------------------------------|-----|
| DECEASED                          | 3  | CLICK HERE FOR HEALTH                         | FAMILY UNIT MEMBERS           |                                      | 198 |
| CLUB CANCELLED                    | 0  | ASSESSMENT DATA                               | HEAD OF HOUSEHOLD             |                                      | 93  |
| OTHER                             | 33 |                                               |                               |                                      | 105 |
| TOTAL                             | 36 |                                               | NON-HEAD OF HOUSEHOLI         | )                                    | 105 |